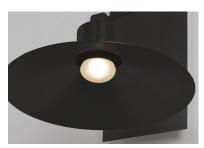

## **PRODUCT DESCRIPTION**

Conical shades finished in Architectural Bronze appear to be suspended by its stainless steel cable. Concealed inside these shades is a high powered COB LED which shines into a heavy Clear glass font. The bottom of theses fonts have an additional thickness of glass for better light distribution and lighting effect.