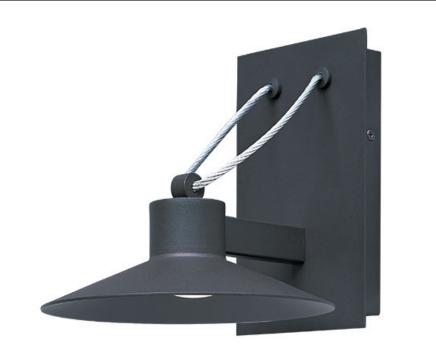

## **PRODUCT DESCRIPTION**

Conical shades finished in Architectural Bronze appear to be suspended by its stainless steel cable. Concealed inside these shades is a high powered COB LED which shines into a heavy Clear glass font. The bottom of theses fonts have an additional thickness of glass for better light distribution and lighting effect.