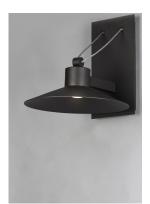

## **PRODUCT DESCRIPTION**

Conical shades finished in Architectural Bronze appear to be suspended by its stainless steel cable. Concealed inside these shades is a high powered COB LED which shines into a heavy Clear glass font. The bottom of theses fonts have an additional thickness of glass for better light distribution and lighting effect.