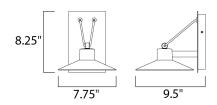

## MEASUREMENTS

: 7.75" W x 8.25" H x 9.5" Ext : 4.25" W x 7.25" H x 2.75" HCO HANGING WEIGHT : 2.2 lb

INPUT VOLTAGE :120V : 726 Rated (580 Del.) : 1 x 6W LED PCB Integrated , 6W Total **BULB INCLUDED** : (Integrated) :No :90+ CRI COLOR\_TEMP : 3000K